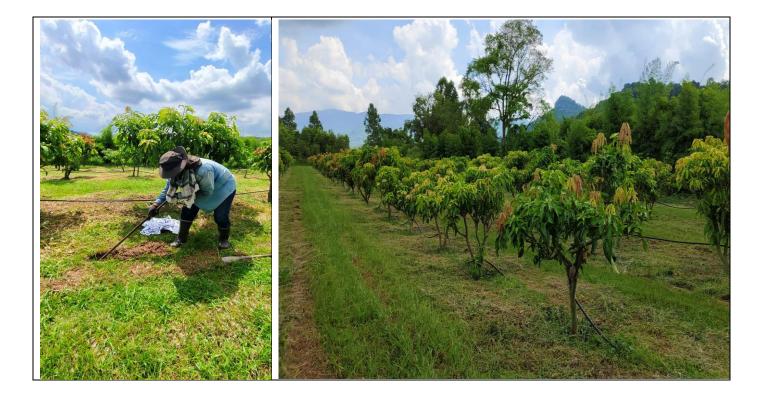

### **PI - Progress Report Recording Sheet**

DATE: 22 August 2024

CROP: Mango production

FIELD LOCATION: Siracha YEAR OF PLANTING: 4 years

SOIL MOISTURE AT TIME OF SAMPLING: \_\_\_\_DRY \_\_\_ADEQUATE \_\_\_\_WET

# Plantation Location: Siracha Date: \_22\_/\_8\_/\_2024\_\_\_ Summary of Mango Plantation Assessment from the Site Visit to Ratchaburi

1.soil structure- Most of the soil is sandy loam to loam soil, with friable consistency. The particle composition