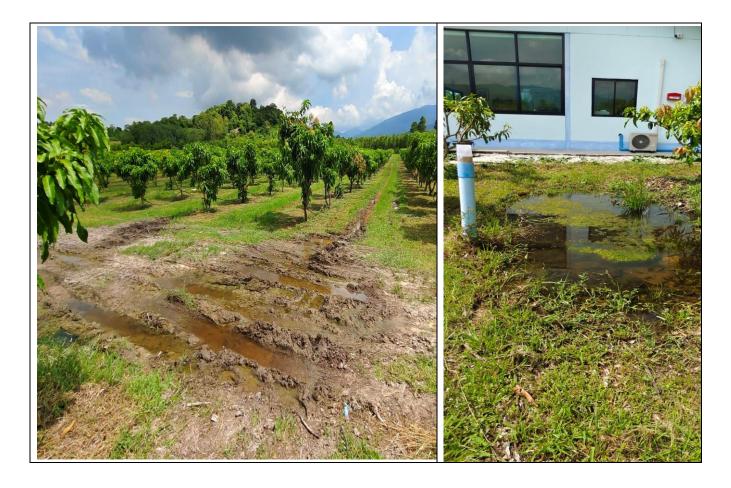

8. Infiltration- There was a slight accumulation of water in the mango planting area due to the rainy season, with continuous rainfall every day. As a result, there was a small amount of water pooling between the mango trees.