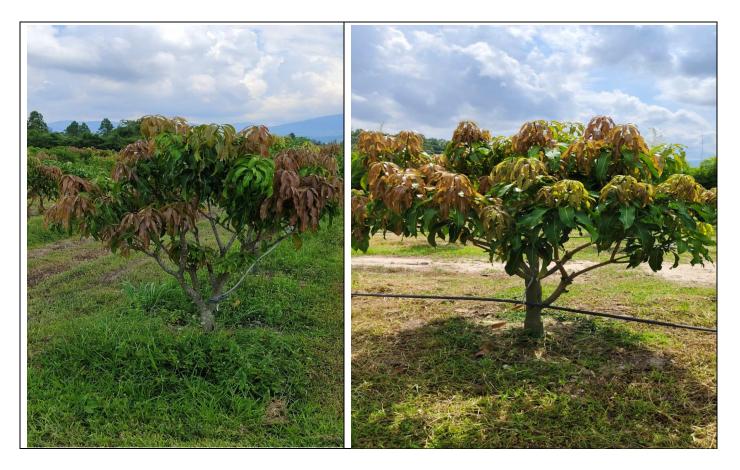

6. Plant Health- The mango trees are healthy, exhibit good growth, have a beautiful canopy shape, and the young leaves are in perfect condition, free from diseases and pests. They are at the stage ready for the application of paclobutrazol to stimulate flower bud formation for off-season mango production. If the mango tree is not producing new shoots, it can be stimulated to produce new growth by using a fertilizer with a high nitrogen content and providing consistent watering. Alternatively, potassium nitrate at 2.5% (500 grams per 20 liters of water) or thiourea at 0.5% (100 grams per 20 liters of water) can be sprayed evenly over the tree during the period when the mango leaves are fully mature to stimulate bud development. The use of paclobutrazol should be applied by watering the substance around the base of the tree or around the canopy, as it is well absorbed through the roots. The concentration of the substance varies depending on the age and size of the canopy. For older mango trees with larger canopies, a higher amount of the substance is used compared to younger trees with smaller canopies. For the 'Nam Dok Mai' mango variety, apply paclobutrazol at a rate of 1 gram of active ingredient per 1 meter of canopy diameter. For example, if the canopy diameter measures 3.5 meters, use 3.5 grams of paclobutrazol. Afterward, water the mango tree regularly for at least 7 more days to ensure better absorption of the substance into the tree. About two and a half months after applying the substance, the mango tree will begin to bloom all over the canopy.